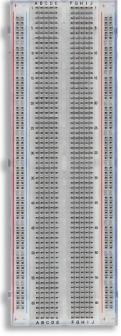

## Transparent Solderless Breadboard, 830 Tie-Points

| Specifications          |                               |
|-------------------------|-------------------------------|
| Туре                    | Solderless<br>breadboard      |
| Tie-Points              | 830                           |
| Terminal Clips          | 166                           |
| Breadboard<br>Material  | Transparent ABS               |
| Spring Clip<br>Material | Nickel plated phosphor bronze |
| Length                  | 6.5 in                        |
| Width                   | 2.125 in                      |
| Depth                   | 8 mm (0.33 in)                |
| Assembly                | NA                            |
| Current Capacity        | 1.5 A, 36 V                   |
| 16-Pin IC capacity      | 7                             |

## Overview:

The Global Specialties GS Series of breadboards connect easily by way of molded key tabs to other GS Series breadboards or bus strips. Most breadboards come with red and blue lines indicating continuity and allow for convenient and easy viewing of circuit connections. Use bus strips for signal and power connections in breadboarding experiments and circuit design. GS breadboards are made of ABS plastic with gold plated phosphor bronze contacts.