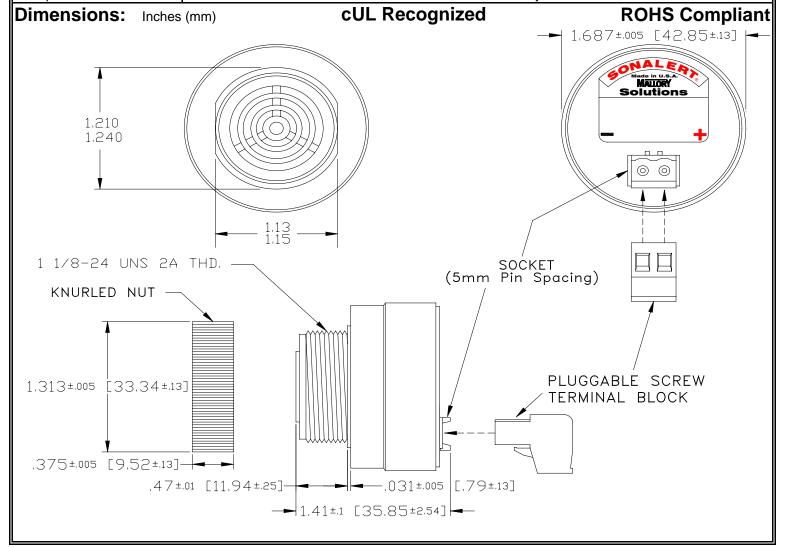

## MALLORY Mallory Sonalert Products,Inc. | Part #: SCE028XD3QP1B Sales Outline Drawing | Revision: B

## Specifications:

| Sound Level Category  | Extra Loud                                                                                 |
|-----------------------|--------------------------------------------------------------------------------------------|
| Mode of Operation     | Quick Beep @ 60 PPS                                                                        |
| Voltage Rating        | 16 to 28 VDC                                                                               |
| Frequency             | 2900 ± 500 Hz                                                                              |
| Loudness @ 2 FT       | 95 to 105 dB(A) Typ.                                                                       |
| Current Draw          | 40mA MAX                                                                                   |
| Housing Material      | 6/6 Nylon, Color: Black                                                                    |
| Storage Temperature   | -40° to +85° C                                                                             |
| Operating Temperature | -40° to +85° C                                                                             |
| Panel Mounting        | Recommended hole size is 1.25"(31.75mm). Thread front will fit standard 30mm(1.181") hole. |
| Knurled Nut           | Used to attach part to panel. The max recommended torque is 10 in-lbs.                     |
| Weight (Typical)      | 1.6 oz (45g)                                                                               |
| NEMA 3R,4X, & 12      | Approved with use of ACC03.                                                                |
| cUL Recognition       | cUL Recognized                                                                             |
| Options               | Please contact factory.                                                                    |